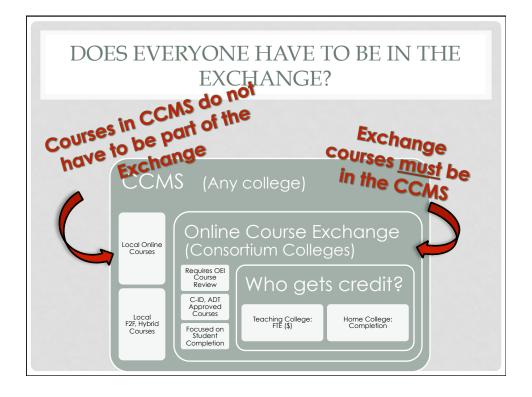

8 29 30                               |
|                | Course Handouts   Answer Keys                                      | 1 2 3 4 5 8 7<br>8 9 10 11 12 13 14                |
|                |                                                                    |                                                    |

## DO ALL COLLEGES HAVE TO MOVE TO CANVAS?

• NO!

- We hope you will want to, though!
  - Ease of use and upgrades will be managed at the system level
  - Cost will be significantly reduced
  - Resources will be integrated for both faculty and students
  - Opportunities for collaboration for both faculty and students
  - Partnership with Canvas will allow for customization for the CCC's
- Many resources will still be available to those who stay in their own CMS.