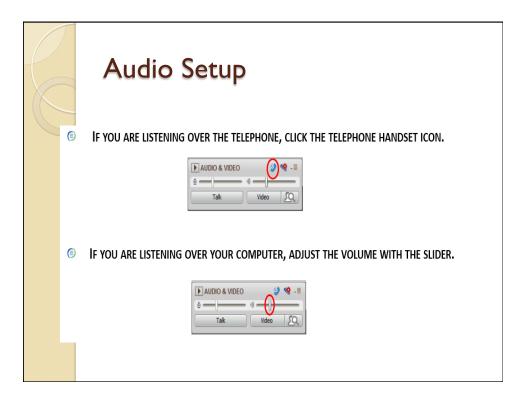

## ASCCC Online Education Committee (2014-2015)

- John Freitas, Los Angeles City College (Chair)
- Gregory Beyrer, Cosumnes River College
- Kale Braden Cosumnes River College
- Dolores Davison, Foothill College
- Christina Gold, El Camino College
- Eileen Smith, Shasta College
- Fabiola Torres, Glendale College





- (DE-all) Distance Education List Serve
- State Authorization Reciprocity Agreement (SARA) Legislation
   SB 364, Block
- Flexible Calendar Planning for 2015-16
- Financial Aid Fraud
- Distance Education Annual Survey



- ADA Compliance John Freitas, Jayme Johnson and LeBaron Woodyard
- Effective Practices Kale Braden and Fabiola Torres
- Landmines Dolores Davison and Christina Gold

\*each session will be repeated twice

















| Readiness