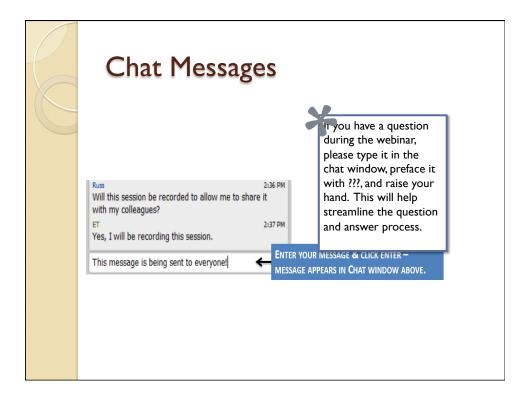

## ASCCC Online Education Committee (2014-2015)

- John Freitas, Los Angeles City College (Chair)
- Gregory Beyrer, Cosumnes River College
- Kale Braden Cosumnes River College
- Dolores Davison, Foothill College
- Christina Gold, El Camino College
- Eileen Smith, Shasta College
- Fabiola Torres, Glendale College





- (DE-all) Distance Education List Serve
- State Authorization Reciprocity Agreement (SARA) Legislation
   SB 364, Block
- Flexible Calendar Planning for 2015-16
- Financial Aid Fraud
- Distance Education Annual Survey



- ADA Compliance John Freitas, Jayme Johnson and LeBaron Woodyard
- Effective Practices Kale Braden and Fabiola Torres
- Landmines Dolores Davison and Christina Gold

\*each session will be repeated twice

















| Readiness