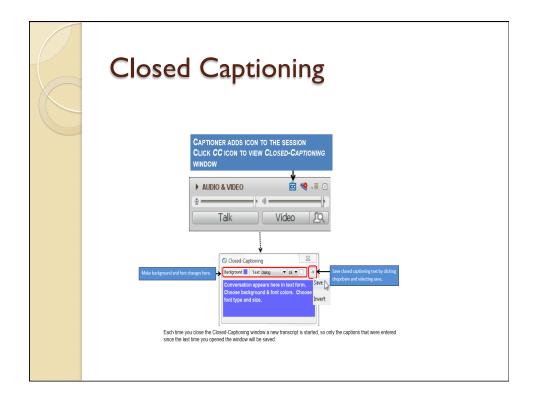

- ADA Compliance John Freitas, Jayme Johnson and LeBaron Woodyard
- Effective Practices Kale Braden and Fabiola Torres
- Landmines Dolores Davison and Christina Gold

\*each session will be repeated twice