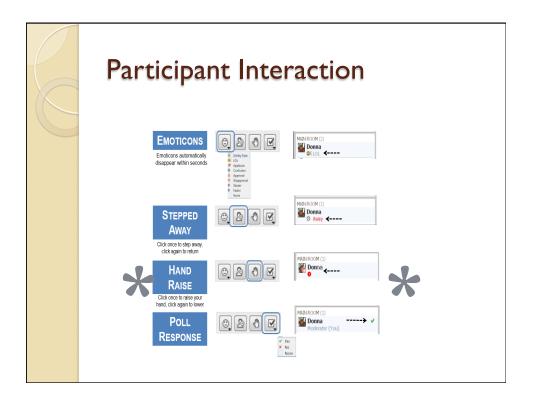

## ASCCC Online Education Committee (2014-2015)

- John Freitas, Los Angeles City College (Chair)
- Gregory Beyrer, Cosumnes River College
- Kale Braden Cosumnes River College
- Dolores Davison, Foothill College
- Christina Gold, El Camino College
- Eileen Smith, Shasta College
- Fabiola Torres, Glendale College





- (DE-all) Distance Education List Serve
- State Authorization Reciprocity Agreement (SARA) Legislation
   SB 364, Block
- Flexible Calendar Planning for 2015-16
- Financial Aid Fraud
- Distance Education Annual Survey



- ADA Compliance John Freitas, Jayme Johnson and LeBaron Woodyard
- Effective Practices Kale Braden and Fabiola Torres
- Landmines Dolores Davison and Christina Gold

\*each session will be repeated twice

















| Readiness              |