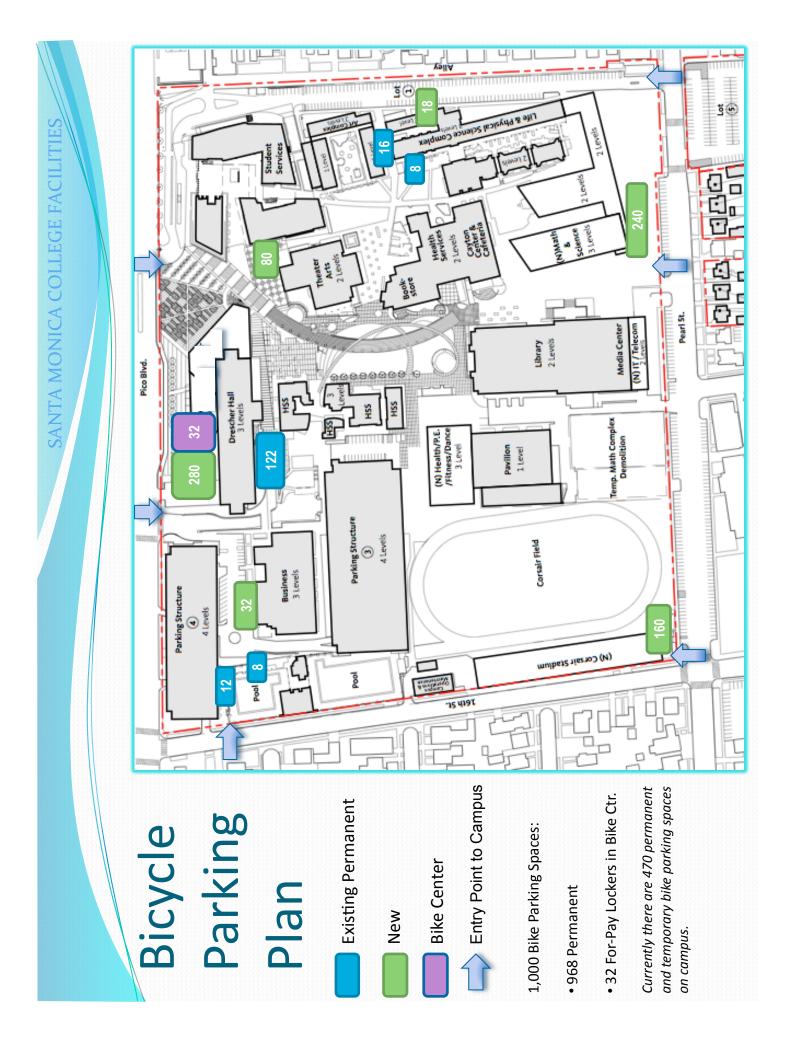

# SUMMARY OF BICYLE PARKING PLAN

Students, faculty and staff are increasing the use of bicycles as a method of alternative transportation to the college. A recent campus survey reported that 5.5% of students bicycle to campus during the week. The importance of bike transit and parking was recognized in the Board of Trustees-approved 2010 Career & Educational Facilities Master Plan Update.

The City of Santa Monica has recently adopted a comprehensive Bike Action Plan. The plan encourages the use of bikes with many recommendations to make cycling safer and more convenient. The college is recognized in several sections of the plan as a major user of bike transportation. A number of the recommendations from the plan are already being implemented.

The college currently has 470 bike parking spaces on the main campus, making it the largest single location for bike parking in the City. However, some of these are temporary or moveable units and do not properly secure the bikes.

SMC Facilities has been working with students, faculty and staff to plan for the increase in number of bike parking spaces on campus and to find the best possible bike parking equipment. The attached draft plan for the main campus was recently reviewed by the Transportation Task Force, which includes students and faculty who bike to campus.

The plan recommends more than doubling the number of bike parking spaces from 470 to 1,000 on the main campus. The increase can be considered even more sizeable as many of the current bike racks cannot hold their rated capacities. The plan also recommends that a "Bike Center" be part of the Drescher Hall and Pico Promenade Modernization project. The Bike Center would include a variety of bike services and support, including training and repairs. Showers and lockers for bike riders will be available in the new Health, PE, Fitness and Dance building.

The plan recommends new bike parking areas on the perimeter of the campus. The SMC campus is small compared to other colleges and the amount of pedestrians in the center of campus during peak periods makes it dangerous to have bike traffic pass through the campus.

Each bike parking area would be provided with enhanced lighting, security cameras, instructions on how to best secure a bike, and emergency phones. Most bike areas would also have a "Skateboard Dock" available so skateboard riders could lock their boards up. In general, the new bike parking areas would be constructed in tandem with each new bond project beginning with the Information Technology Relocation project.

Increases in bike parking are also planned on the satellite campuses, starting at the Academy of Entertainment and Technology in the new AET parking structure.

PUBLIC COMMENTS Lee Peterson Johnny Torves Erik Zavala