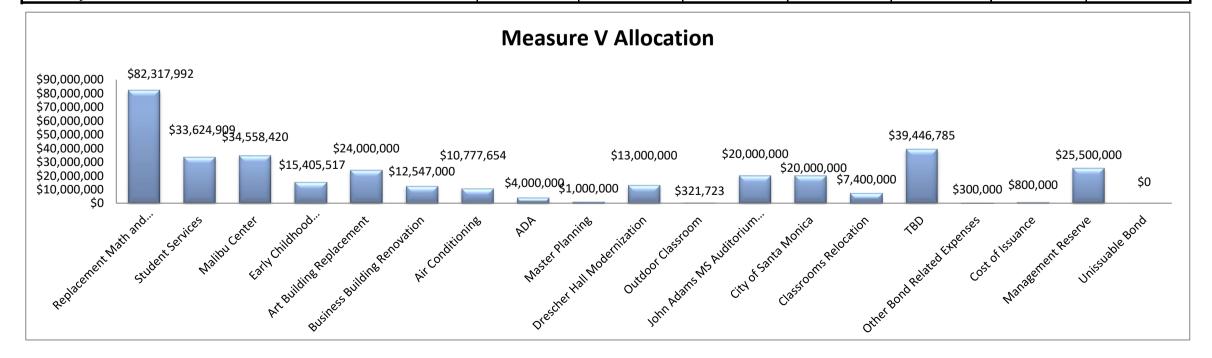

#### B. Measure S, AA and V Budget Summaries and Bond Sales Expense Reports

The SMC Bond Capital Construction Budget Summary as of September 30, 2021 reports the following:

Measure S Budget: \$143,500,000 Measure AA Budget: \$295,000,000 Measure V Budget: \$345,000,000 Income: \$29,858,053 Other Funding Received: \$39,898,103 Other Funding Pending: \$62,809,440 Total Budget: \$1,076,065,596 Estimate at Completion: \$1,076,565,596 Bond Funds Remaining: \$ 257,651,681

#### B. Measure S, AA and V Budget Summaries and Bond Sales Expense Reports

The SMC Bond Capital Construction Budget Summary as of December 31, 2021 reports the following:

| Measure S Budget:       | \$143,500,000   |
|-------------------------|-----------------|
| Measure AA Budget:      | \$295,000,000   |
| Measure V Budget:       | \$345,000,000   |
| Interest:               | \$29,858,053    |
| Other Funding Received: | \$39,898,103    |
| Other Funding Pending:  | \$62,809,440    |
| Total Budget:           | \$1,076,065,596 |
| Estimate at Completion: | \$1,076,065,596 |
| Bond Funds Remaining:   | \$ 253,450,510  |
|                         |                 |

#### B. Measure S, AA and V Budget Summaries and Bond Sales Expense Reports

The SMC Bond Capital Construction Budget Summary as of March 31, 2022 reports the following:

Measure S Budget: \$143,500,000 \$295,000,000 Measure AA Budget: Measure V Budget: \$345,000,000 Interest: \$29,858,053 Other Funding Received: \$39,898,103 Other Funding Pending: \$62,809,440 Total Budget: \$1,076,065,596 Estimate at Completion: \$1,076,065,596 Bond Funds Remaining: \$ 232,770,027