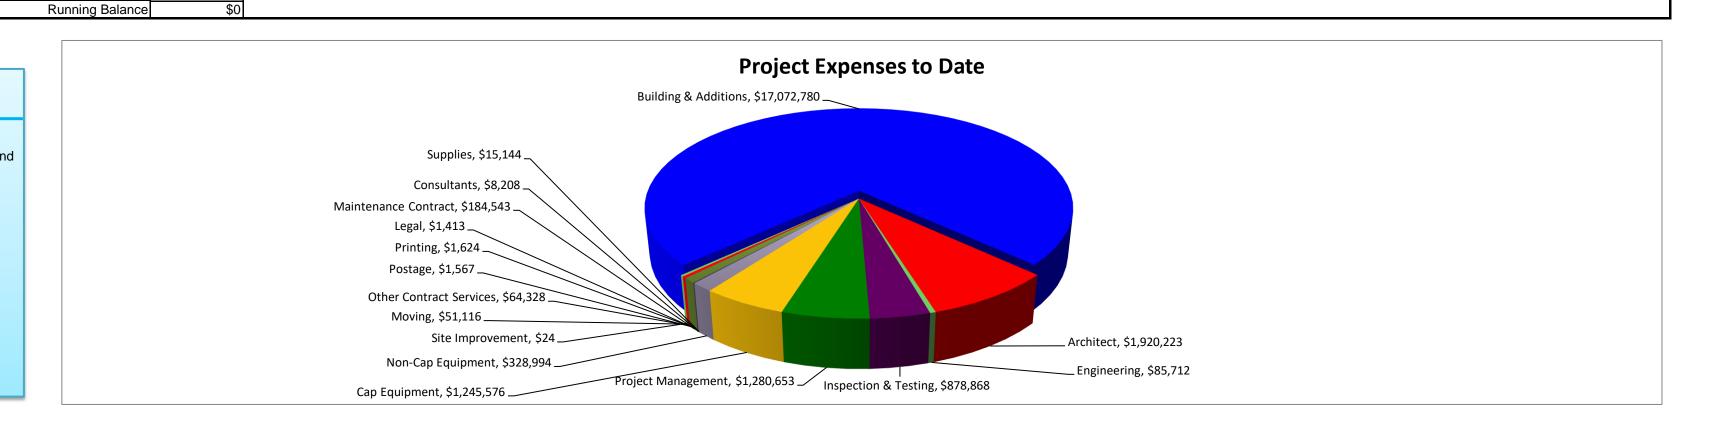

- Measure S: Total Measure S Expenditures as of September 30, 2021 were \$142,969,768; total remaining funds are \$530,232. All bonds issued.
- Measure AA: Total Measure AA Expenditures as of September 30, 2021 were \$291,873,746; total remaining funds are \$3,126,254. All bonds issued.
- Measure V: Total Measure V Expenditures as of September 30, 2021 were \$90,998,470; total remaining funds are \$254,001,530. \$165,000,000 bonds to be issued.
- The Bond Sales/Expense Report Indicates total bond amounts, bond issue dates/amounts unsold bond amount and total available as of September 30, 2021.