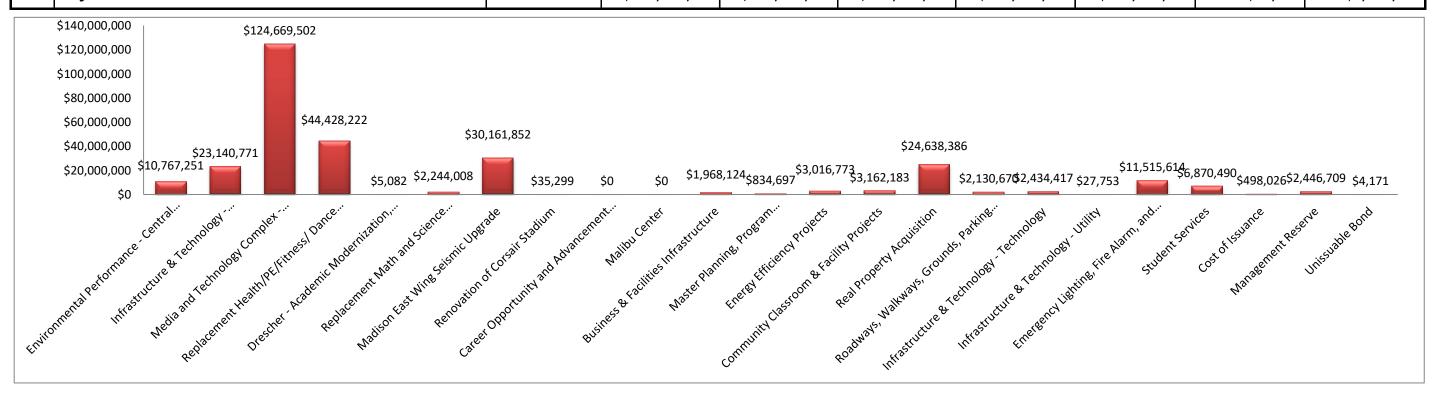

| \$0           | \$0                                   | \$0                                   | \$0                                       | \$2,446,709                   |
| 123 | Unissuable Bond                                                  | Completed     | \$4,171        | \$4,171                  | \$0           | \$0                                   | \$0                                   | \$0                                       | \$4,171                       |
|     | Project Totals                                                   |               | \$637,249,876  | \$295,000,000            | \$344,700,756 | \$292,302,533                         | \$292,263,809                         | \$38,724                                  | \$2,697,467                   |



## SANTA MONICA COMMUNITY COLLEGE DISTRICT Measure AA Bond Budget History as of June 30, 2022

|     | Duoingt Name                                                     | Completion    | Preliminary<br>Measure AA | Measure AA           | Measure AA           | Variance | Measure AA              |
|-----|------------------------------------------------------------------|---------------|---------------------------|----------------------|----------------------|----------|-------------------------|
|     | Project Name                                                     | Completion    | Budget                    | Budget as of 3/31/22 | Budget as of 6/30/22 | variance | Remaining as of 6/30/22 |
| 101 | Environmental Performance - Central Plant Connections            | Completed     | \$12,0