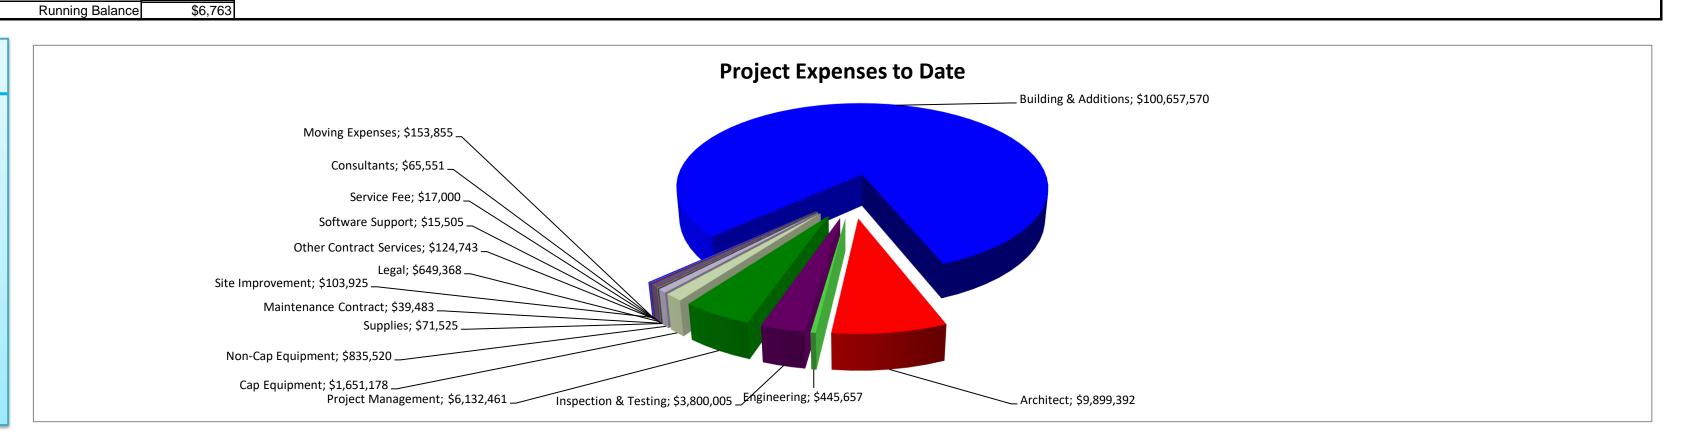

- Measure S: Total Measure S Expenditures as of September 30, 2021 were \$142,969,768; total remaining funds are \$530,232. All bonds issued.
- Measure AA: Total Measure AA Expenditures as of September 30, 2021 were \$291,873,746; total remaining funds are \$3,126,254. All bonds issued.
- Measure V: Total Measure V Expenditures as of September 30, 2021 were \$90,998,470; total remaining funds are \$254,001,530. \$165,000,000 bonds to be issued.
- The Bond Sales/Expense Report Indicates total bond amounts, bond issue dates/amounts unsold bond amount and total available as of September 30, 2021.