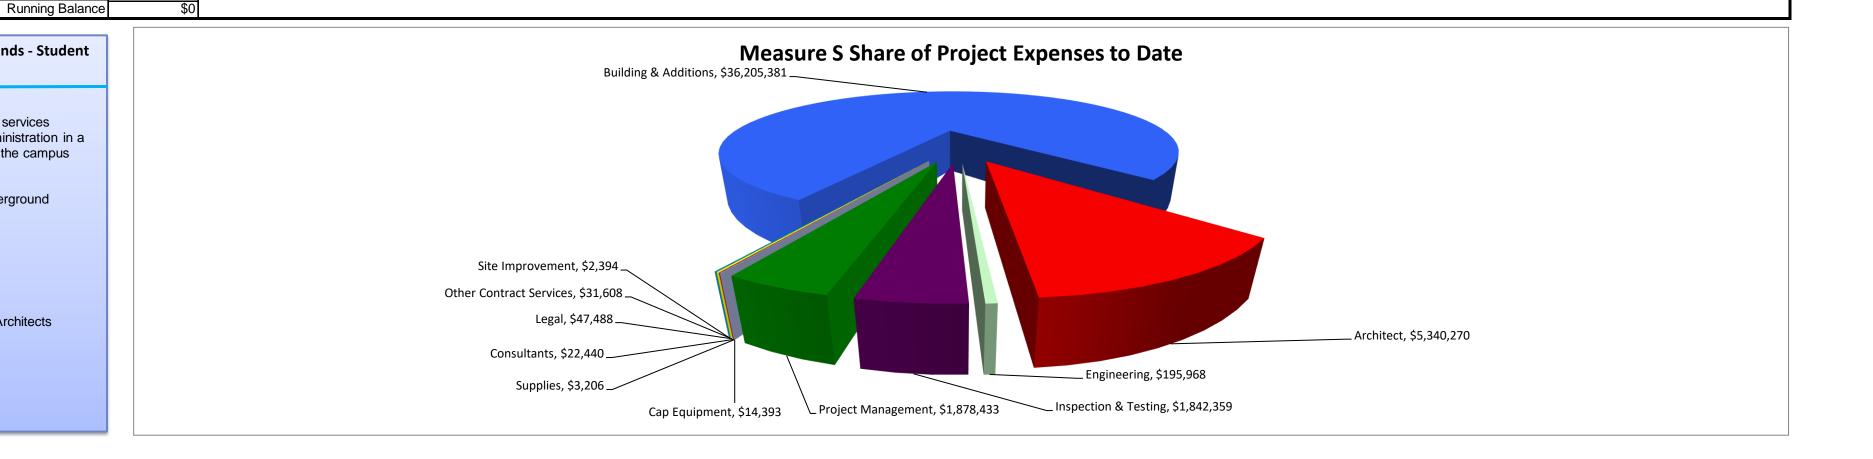

- Measure S: Total Measure S Expenditures as of September 30, 2021 were \$142,969,768; total remaining funds are \$530,232. All bonds issued.
- Measure AA: Total Measure AA Expenditures as of September 30, 2021 were \$291,873,746; total remaining funds are \$3,126,254. All bonds issued.
- Measure V: Total Measure V Expenditures as of September 30, 2021 were \$90,998,470; total remaining funds are \$254,001,530. \$165,000,000 bonds to be issued.
- The Bond Sales/Expense Report Indicates total bond amounts, bond issue dates/amounts unsold bond amount and total available as of September 30, 2021.