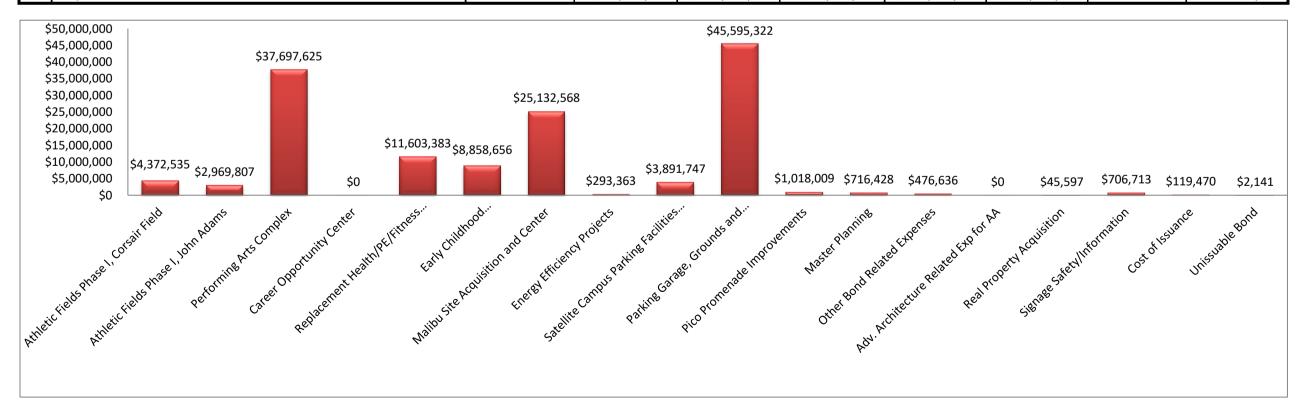

\$0           | \$119,470                                  | \$119,470                                  | \$0                                      | \$0                          |
| 17 | Unissuable Bond                                              | Completed     | \$2,141        | \$2,141                 | \$0           | \$0                                        | \$0                                        | \$0                                      | \$2,141                      |
|    | Project Totals                                               |               | \$339,852,834  | \$143,500,000           | \$196,354,975 | \$143,497,859                              | \$143,497,859                              | \$0                                      | \$2,141                      |



## SANTA MONICA COMMUNITY COLLEGE DISTRICT Measure S Bond Budget History as of June 30, 2022

|    |                                                              |               | ,             |               |               |          |              |
|----|--------------------------------------------------------------|---------------|---------------|---------------|---------------|----------|--------------|
|    |                                                              |               | Preliminary   | Measure S     | Measure S     |          | Measure S    |
|    | Project Name                                                 | Completion    | Measure S     | Budget as of  | Budget as of  | Variance | Remaining as |
|    |