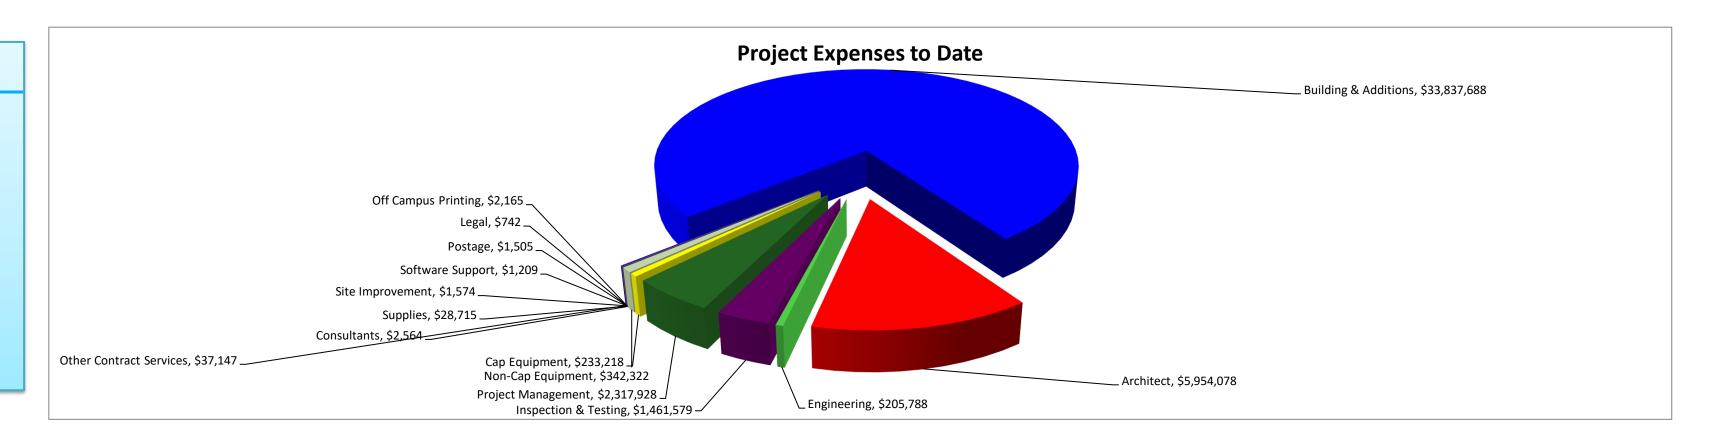

#### B. Measure S, AA and V Budget Summaries and Bond Sales Expense Reports

The SMC Bond Capital Construction Budget Summary as of September 30, 2021 reports the following:

Measure S Budget: \$143,500,000 Measure AA Budget: \$295,000,000 Measure V Budget: \$345,000,000 Income: \$29,858,053 Other Funding Received: \$39,898,103 Other Funding Pending: \$62,809,440 Total Budget: \$1,076,065,596 Estimate at Completion: \$1,076,565,596 Bond Funds Remaining: \$ 257,651,681

- Measure S: Total Measure S Expenditures as of September 30, 2021 were \$142,969,768; total remaining funds are \$530,232. All bonds issued.
- Measure AA: Total Measure AA Expenditures as of September 30, 2021 were \$291,873,746; total remaining funds are \$3,126,254. All bonds issued.
- Measure V: Total Measure V Expenditures as of September 30, 2021 were \$90,998,470; total remaining funds are \$254,001,530. \$165,000,000 bonds to be issued.
- The Bond Sales/Expense Report Indicates total bond amounts, bond issue dates/amounts unsold bond amount and total available as of September 30, 2021.

Total Bond Program: \$783,500,000
Total Bonds Issued: \$618,493,686
Total Expenses: \$525,841,984
Total Available Remaining: \$92,651,702
Total Unsold Bond: \$165,006,314

- C. SMC Bond Program Contractor List as of September 30, 2021
- D. Contractors List as of September 30, 2021