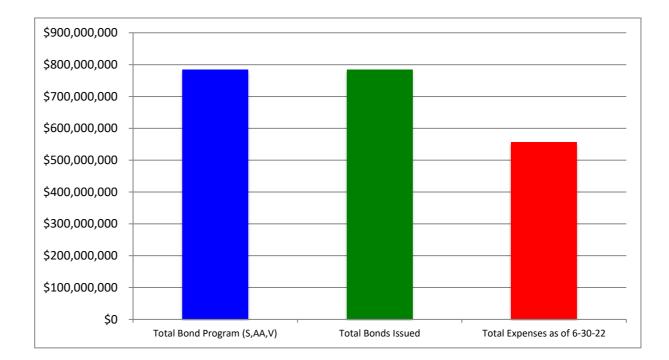

Total Bond Program: \$783,500,000
Total Bonds Issued: \$618,493,686
Total Expenses: \$525,841,984
Total Available Remaining: \$92,651,702
Total Unsold Bond: \$165,006,314

- C. SMC Bond Program Contractor List as of September 30, 2021
- D. Contractors List as of September 30, 2021

Total Bond Program: \$783,500,000
Total Bonds Issued: \$618,493,686
Total Expenses: \$530,043,177
Total Available Remaining: \$88,450,509
Total Unsold Bond: \$165,006,314

Total Bond Program: \$783,500,000
Total Bonds Issued: \$618,493,688
Total Expenses: \$550,723,660
Total Available Remaining: \$67,770,028
Total Unsold Bond: \$165,006,312

- C. SMC Bond Program Contractor List as of March 31, 2022
- D. Contractors List as of March 31, 2022