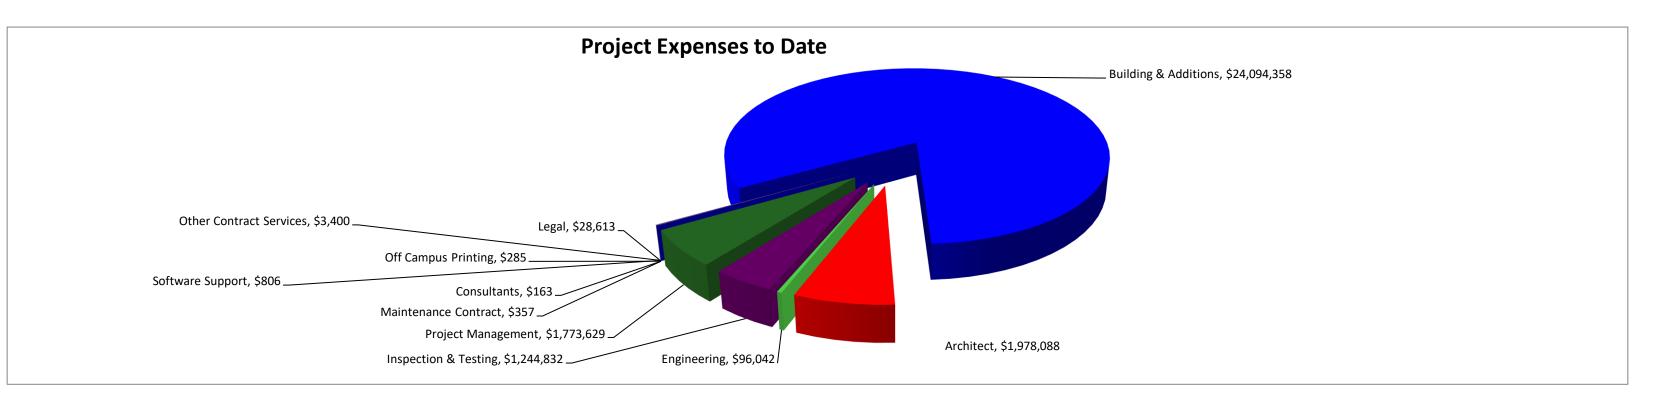

#### B. Measure S, AA and V Budget Summaries and Bond Sales Expense Reports

The SMC Bond Capital Construction Budget Summary as of December 31, 2021 reports the following:

| Measure S Budget:       | \$143,500,000   |
|-------------------------|-----------------|
| Measure AA Budget:      | \$295,000,000   |
| Measure V Budget:       | \$345,000,000   |
| Interest:               | \$29,858,053    |
| Other Funding Received: | \$39,898,103    |
| Other Funding Pending:  | \$62,809,440    |
| Total Budget:           | \$1,076,065,596 |
| Estimate at Completion: | \$1,076,065,596 |
| Bond Funds Remaining:   | \$ 253,450,510  |
|                         |                 |

- Measure S: Total Measure S Expenditures as of December 31, 2021 were \$142,969,766; total remaining funds are \$528,089.
- Measure AA: Total Measure AA Expenditures as of December 31, 2021 were \$292,216,261; total remaining funds are \$2,779,569.
- Measure V: Total Measure V Expenditures as of December 31, 2021 were \$94,857,149; total remaining funds are \$250,142,851.
- The Bond Sales/Expense Report Indicates total bond amounts, bond issue dates/amounts unsold bond amount and total available as of December 31, 2021.

Total Bond Program: \$783,500,000
Total Bonds Issued: \$618,493,686
Total Expenses: \$530,043,177
Total Available Remaining: \$88,450,509
Total Unsold Bond: \$165,006,314