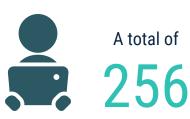

# 2022 Santa Monica College (SMC) **Graduates Survey Results**

A total of

students who graduated with a degree or certificate in Spring 2022 completed the survey

of graduates said they were enrolled mostly or exclusively full-time while at SMC (12+ units per semester)