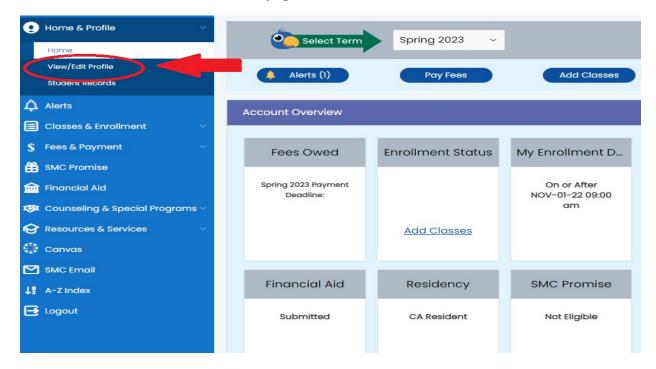

## STEP 1: Go to https://www.smc.edu/cc to log in to your student portal.

STEP 2: On the Corsair Connect home page, click on the "View/Edit Profile" section.

STEP 3: Select the term for which you are requesting financial aid and scroll down to "My Educational Goals"