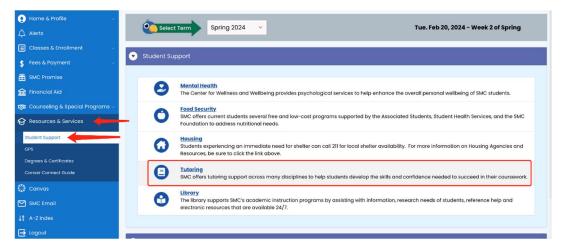

## 1. Log into Corsair Connect.

- 2. Click on the **"Resources and Services**" tab on the left side of the homepage.
- 3. Under the "Student Support" drop down menu, click on "Tutoring."

4. If you don't have an account already, you will be prompted to fill in your personal information and REGISTER. Providing your cell phone number at the bottom of the page will allow you to receive text notifications regarding your appointment (**highly recommended**).

5. Choose the tutoring center you would like to visit from the drop-down menu at the top-center of the page.

| Please chc                   | Please choose a tutoring center              | Appointment Search                                                                   |
|------------------------------|----------------------------------------------|--------------------------------------------------------------------------------------|
| lease chic                   | 5 (,                                         | Appointment ocal cit                                                                 |
|                              | Black Collegians Math Tutoring (Summer 2023) |                                                                                      |
| This schedule doe            | Business - Spring 24                         | an option in the menus to continue working with this program.                        |
|                              | CSIS - Spring 24                             |                                                                                      |
|                              | ESL - Spring 2024                            |                                                                                      |
|                              | Graphic Design & IxD - Spring 24             | Welcome!                                                                             |
|                              | MATH LAB ON GROUND APPS 2024 Spring          | in a contex from the UCebedules I drew down list shows                               |
|                              | MATH LAB ZOOM APPS 2024 Spring               | ing center from the "Schedules" drop-down list above.                                |
| <ul> <li>Importan</li> </ul> | Modern Language Spring 2024                  | ring sessions differently and has different hours, so make sure to follow scheduling |
| directions                   | Music                                        | ou have chosen.                                                                      |
|                              | Science (SCI 245)                            |                                                                                      |
|                              | Writing & Humanities ON CAMPUS               |                                                                                      |
|                              | Writing & Humanities ONLINE                  |                                                                                      |